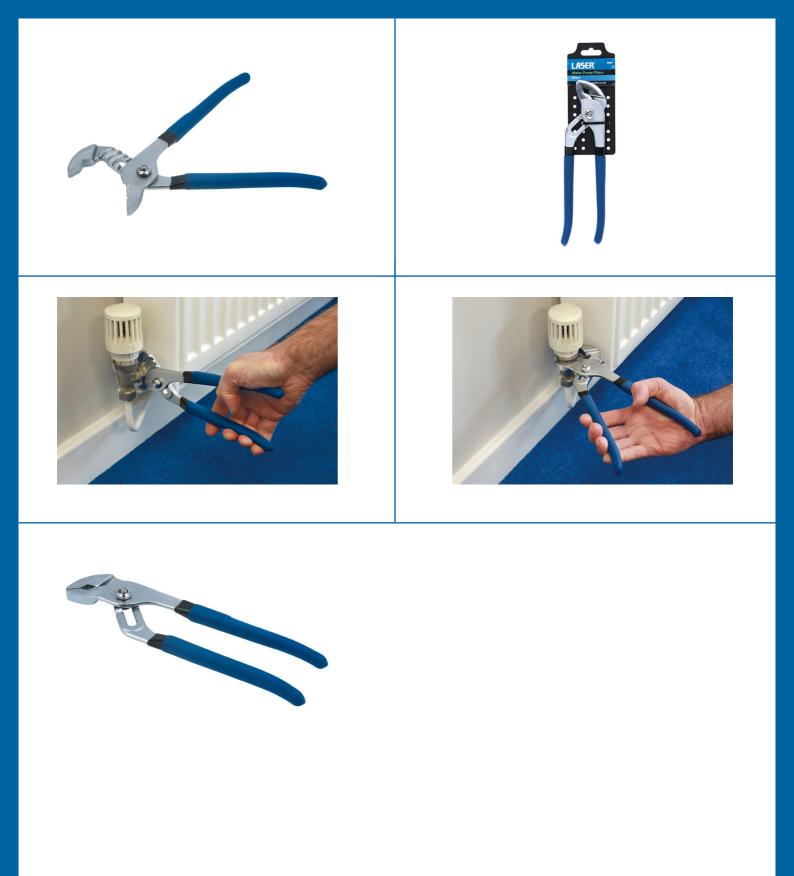

## Water Pump Pliers 250mm

Standard water pump pliers, 250mm long, with a quick adjust ratchet mechanism that adjusts from 0-36mm. A good quality set manufactured from chromed nickel steel with soft dipped handle grips. The pliers are designed to hold pipes and fixings and apply torque, with serrated jaws shaped to grip round or flat stock making them ideal for a wide range of maintenance and plumbing jobs, also available in a larger size, please see Part No. 4821 (400mm).

## **Additional Information**

- Length: 250mm.
- Range: 0 36mm.
- · Adjustable with serrated jaws.
- · Dipped, soft handle grips.
- Larger size available 400mm long, please see Laser Part No. 4821.

http://lasertools.co.uk/product/4820