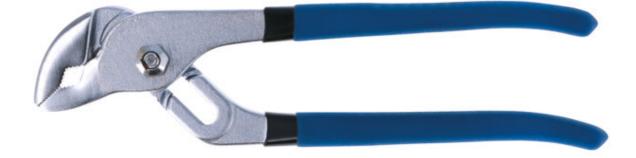

## Water Pump Pliers 250mm

Standard water pump pliers, 250mm long, with a quick adjust ratchet mechanism that adjusts from 0-36mm. A good quality set manufactured from chromed nickel steel with soft dipped handle grips. The pliers are designed to hold pipes and fixings and apply torque, with serrated jaws shaped to grip round or flat stock making them ideal for a wide range of maintenance and plumbing jobs, also available in a larger size, please see Part No. 4821 (400mm).

## **Additional Information**

- Length: 250mm.
- Range: 0 36mm.
- · Adjustable with serrated jaws.
- · Dipped, soft handle grips.
- Larger size available 400mm long, please see Laser Part No. 4821.

http://lasertools.co.uk/product/4820